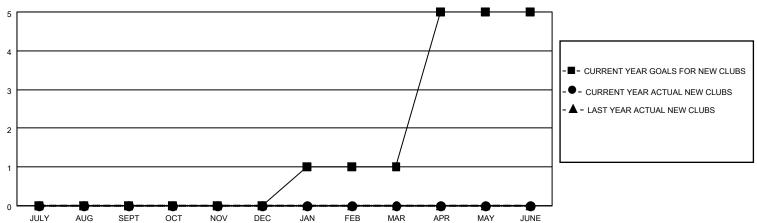

## District 14 C

| Clubs         |               |             |               | Members               |                         |                         |                                                    |  |
|---------------|---------------|-------------|---------------|-----------------------|-------------------------|-------------------------|----------------------------------------------------|--|
|               | RESULTS FOR   | R 2020-2021 |               | RESULTS FOR 2020-2021 |                         |                         |                                                    |  |
| QUARTER       | NEW CLUB GOAL | NEW CLUBS   | DROPPED CLUBS | QUARTER MEM           | IBER GROWTH NET<br>GOAL | MEMBER GROWTH<br>ACTUAL | DROPPED<br>MEMBERS ACTUAL<br>(including transfers) |  |
| JULY/AUG/SEPT | 0             | 0           | 0             | JULY/AUG/SEPT         | 25                      | 20                      | 13                                                 |  |
| OCT/NOV/DEC   | 0             | 0           | 0             | OCT/NOV/DEC           | 25                      | 0                       | 0                                                  |  |
| JAN/FEB/MAR   | 1             | 0           | 0             | JAN/FEB/MAR           | 25                      | 0                       | 0                                                  |  |
| APR/MAY/JUNE  | 4             | 0           | 0             | APR/MAY/JUNE          | 25                      | 0                       | 0                                                  |  |