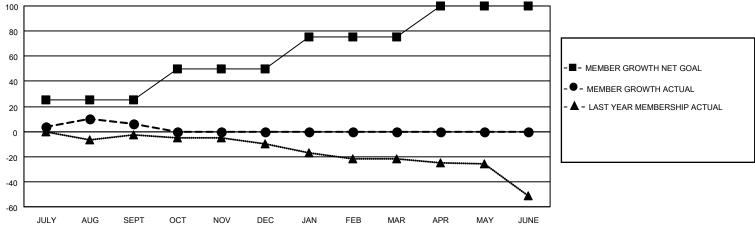

## District 14 C

| Clubs         |               |             |               | Members               |                         |                         |                                                    |  |
|---------------|---------------|-------------|---------------|-----------------------|-------------------------|-------------------------|----------------------------------------------------|--|
|               | RESULTS FOR   | R 2020-2021 |               | RESULTS FOR 2020-2021 |                         |                         |                                                    |  |
| QUARTER       | NEW CLUB GOAL | NEW CLUBS   | DROPPED CLUBS | QUARTER MEM           | IBER GROWTH NET<br>GOAL | MEMBER GROWTH<br>ACTUAL | DROPPED<br>MEMBERS ACTUAL<br>(including transfers) |  |
| JULY/AUG/SEPT | 0             | 0           | 0             | JULY/AUG/SEPT         | 25                      | 20                      | 13                                                 |  |
| OCT/NOV/DEC   | 0             | 0           | 0             | OCT/NOV/DEC           | 25                      | 0                       | 0                                                  |  |
| JAN/FEB/MAR   | 1             | 0           | 0             | JAN/FEB/MAR           | 25                      | 0                       | 0                                                  |  |
| APR/MAY/JUNE  | 4             | 0           | 0             | APR/MAY/JUNE          | 25                      | 0                       | 0                                                  |  |